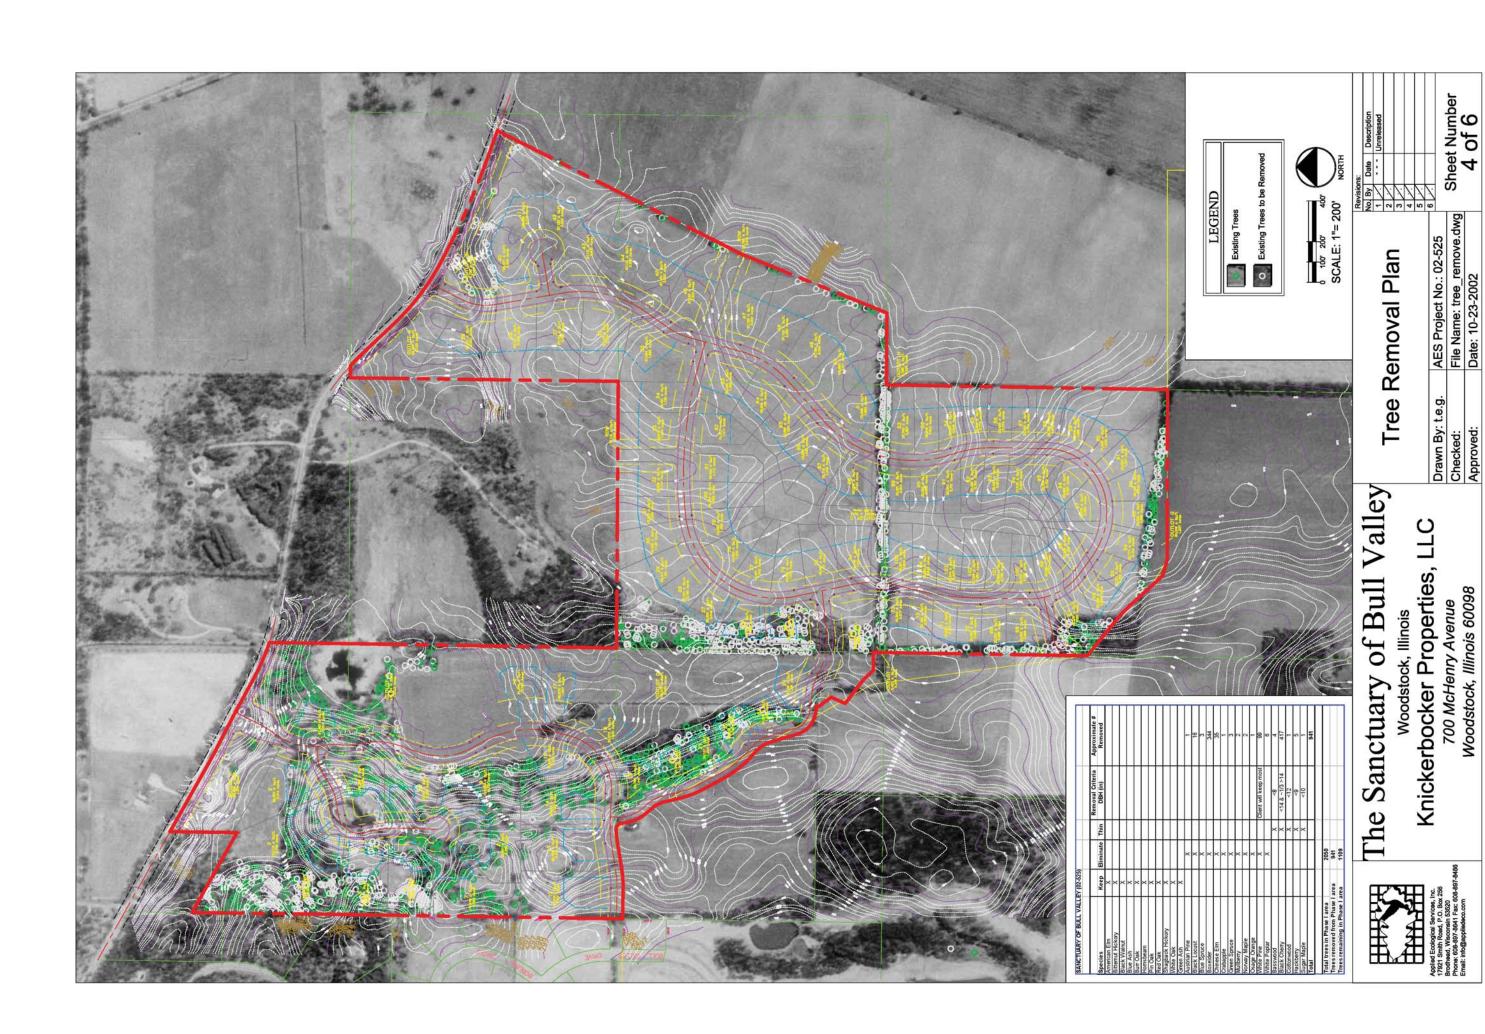

| 250      |
| Carex stricta                      | Tussock sedge        | 500      |
| Iris virginica shrevel             | Blue flag iris       | 100      |
| Thelyptris palustris               | Marsh fern           | 100      |
| Total plants/ac                    |                      | 1050     |

Valley Knickerbocker Properties, The Sanctuary of Bull

Restoration Planting Lists

Drawn By: t.e.g. Checked: Approved:

700 McHenry Avenue Woodstock, Illinois 60098

Revisions:

No. By Date Description

1 01-03 Draft

2 05-21-03 Final Coordinate System System: Zone: Datum: Units:

Sheet Number 2 of 6

NOTE: THE RESTORATION PLAN FOR EACH PLANTING ZONE DETAILING THE OBJECTIVE, STRATEGY, AND TASKS IS FOUND IN THE SANCTUARY OF BULL VALLEY ECOLOGICAL ASSESSMENT AND RESTORATION PLAN.







## SANCTUARY OF BULL VALLEY STORMWATER MANAGEMENT CONVEYANCE SWALE TYPICAL CROSS SECTIONS



Typical Roadside Grass Swale Section



Typical Side-yard Vegetated Swale Section

## STORMWATER MANAGEMENT AREAS **SEED & PLANT LISTS**

| Wet-Mesic Prairie (16.2 Ac.)       |