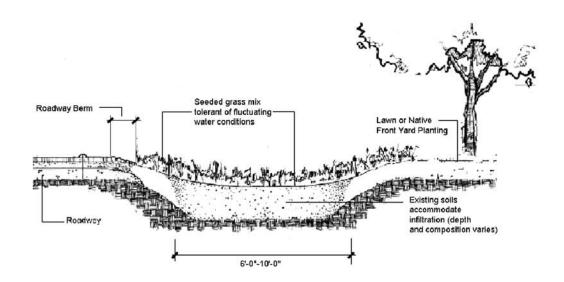

Iris virginica shrevel             | Blue flag iris       | 100      |
| Thelyptris palustris               | Marsh fern           | 100      |
| Total plants/ac                    |                      | 1050     |

Valley Knickerbocker Properties, The Sanctuary of Bull

Restoration Planting Lists

Drawn By: t.e.g. Checked: Approved:

700 McHenry Avenue Woodstock, Illinois 60098

Revisions:

No. By Date Description

1 01-03 Draft

2 05-21-03 Final Coordinate System System: Zone: Datum: Units:

Sheet Number 2 of 6

NOTE: THE RESTORATION PLAN FOR EACH PLANTING ZONE DETAILING THE OBJECTIVE, STRATEGY, AND TASKS IS FOUND IN THE SANCTUARY OF BULL VALLEY ECOLOGICAL ASSESSMENT AND RESTORATION PLAN.







## SANCTUARY OF BULL VALLEY STORMWATER MANAGEMENT CONVEYANCE SWALE TYPICAL CROSS SECTIONS



Typical Roadside Grass Swale Section



Typical Side-yard Vegetated Swale Section

## STORMWATER MANAGEMENT AREAS **SEED & PLANT LISTS**

| Wet-Mesic Prairie (16.2 Ac.)       |