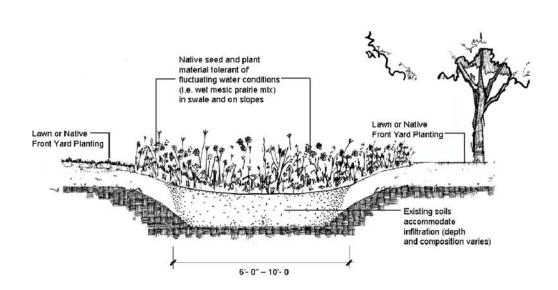

e flag iris       | 100      |
| Thelyptris palustris               | Marsh fern           | 100      |
| Total plants/ac                    |                      | 1050     |

Valley Knickerbocker Properties, The Sanctuary of Bull

Restoration Planting Lists

Drawn By: t.e.g. Checked: Approved:

700 McHenry Avenue Woodstock, Illinois 60098

Revisions:

No. By Date Description

1 01-03 Draft

2 05-21-03 Final Coordinate System System: Zone: Datum: Units:

Sheet Number 2 of 6

NOTE: THE RESTORATION PLAN FOR EACH PLANTING ZONE DETAILING THE OBJECTIVE, STRATEGY, AND TASKS IS FOUND IN THE SANCTUARY OF BULL VALLEY ECOLOGICAL ASSESSMENT AND RESTORATION PLAN.







## SANCTUARY OF BULL VALLEY STORMWATER MANAGEMENT CONVEYANCE SWALE TYPICAL CROSS SECTIONS



Typical Roadside Grass Swale Section



Typical Side-yard Vegetated Swale Section

## STORMWATER MANAGEMENT AREAS **SEED & PLANT LISTS**

| Wet-Mesic Prairie (16.2 Ac.)       |