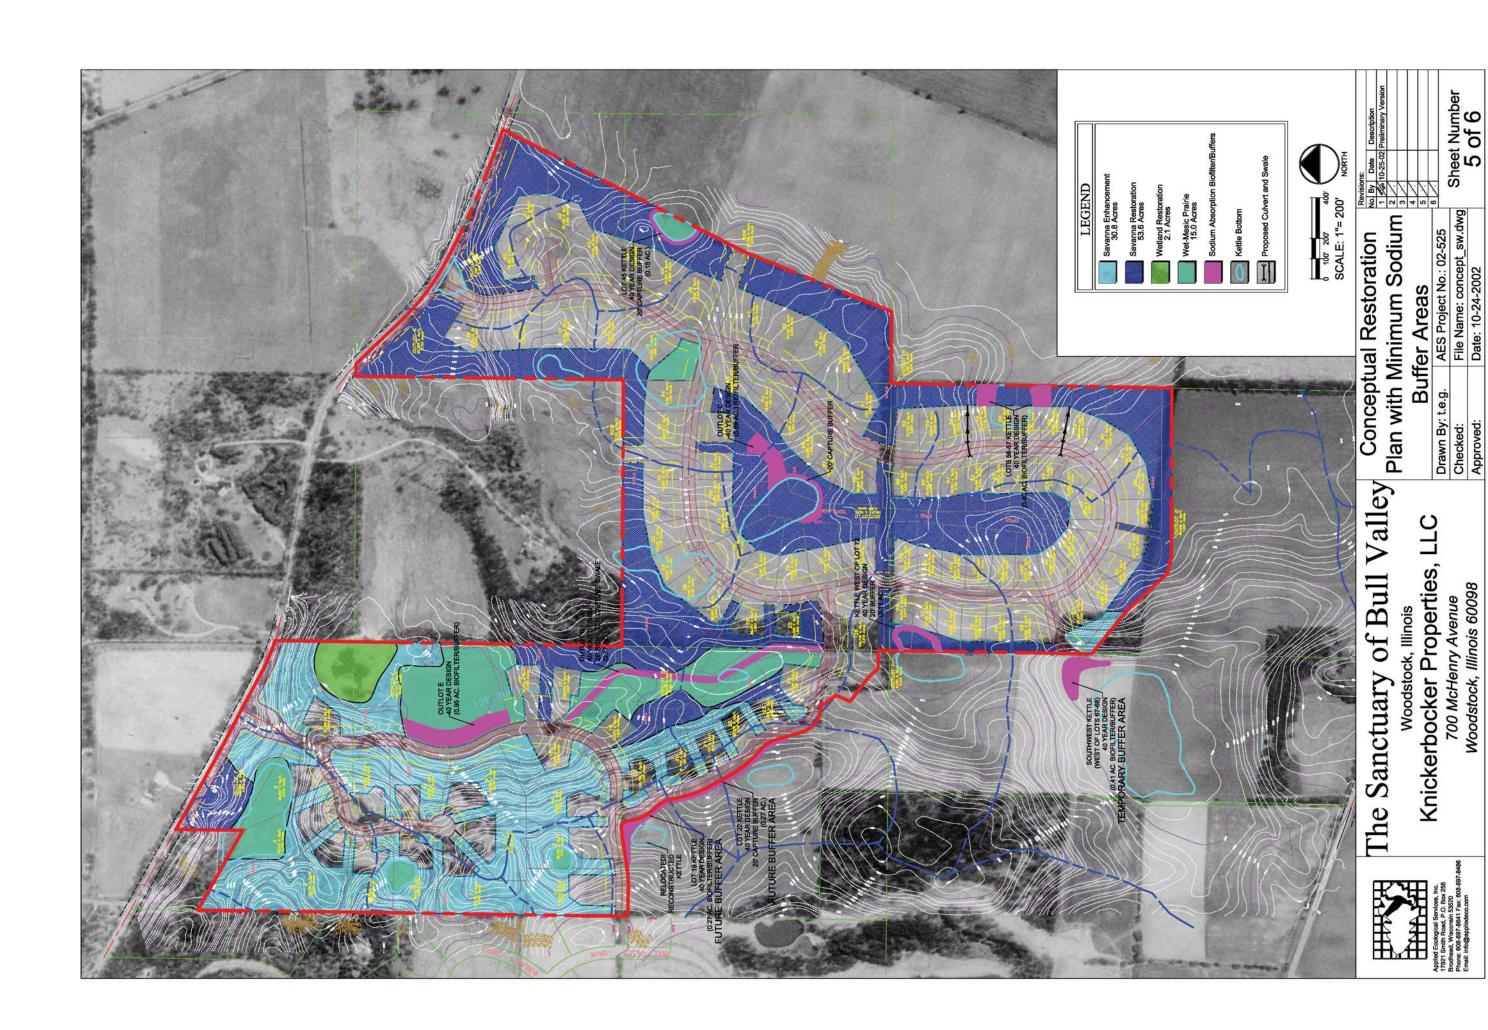

| 250      |
| Carex stricta                      | Tussock sedge        | 500      |
| Iris virginica shrevel             | Blue flag iris       | 100      |
| Thelyptris palustris               | Marsh fern           | 100      |
| Total plants/ac                    |                      | 1050     |

Valley Knickerbocker Properties, The Sanctuary of Bull

Restoration Planting Lists

Drawn By: t.e.g. Checked: Approved:

700 McHenry Avenue Woodstock, Illinois 60098

Revisions:

No. By Date Description

1 01-03 Draft

2 05-21-03 Final Coordinate System System: Zone: Datum: Units:

Sheet Number 2 of 6

NOTE: THE RESTORATION PLAN FOR EACH PLANTING ZONE DETAILING THE OBJECTIVE, STRATEGY, AND TASKS IS FOUND IN THE SANCTUARY OF BULL VALLEY ECOLOGICAL ASSESSMENT AND RESTORATION PLAN.







## SANCTUARY OF BULL VALLEY STORMWATER MANAGEMENT CONVEYANCE SWALE TYPICAL CROSS SECTIONS



Typical Roadside Grass Swale Section



Typical Side-yard Vegetated Swale Section

## STORMWATER MANAGEMENT AREAS **SEED & PLANT LISTS**

| Wet-Mesic Prairie (16.2 Ac.)       |