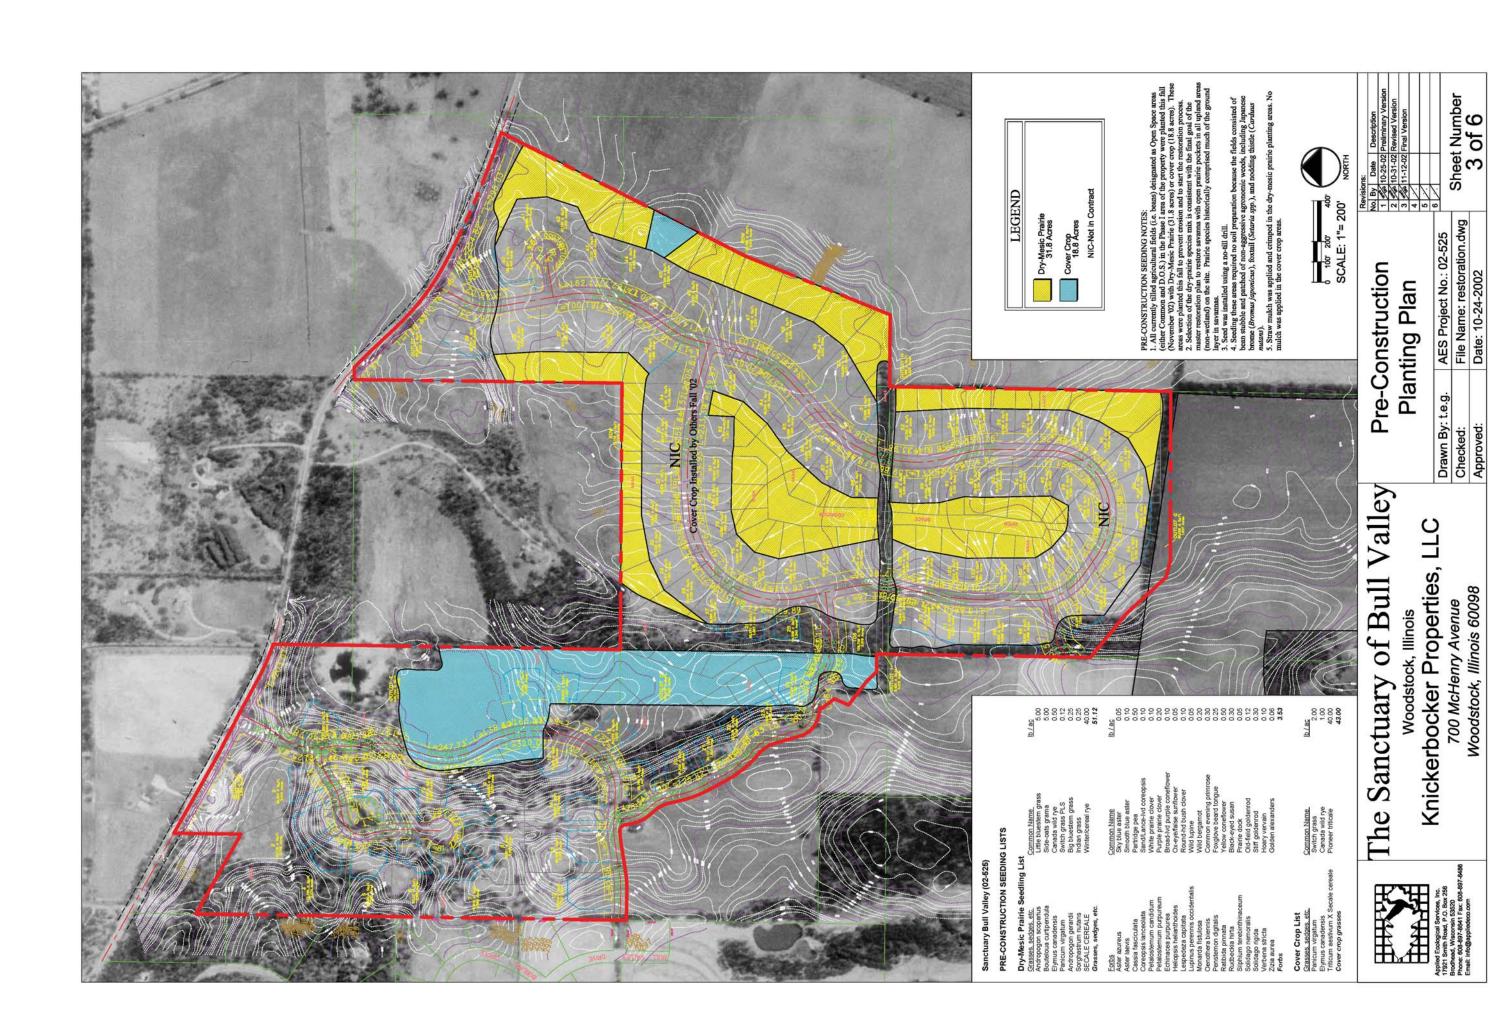

e        | 250      |
| Carex stricta                      | Tussock sedge        | 500      |
| Iris virginica shrevel             | Blue flag iris       | 100      |
| Thelyptris palustris               | Marsh fern           | 100      |
| Total plants/ac                    |                      | 1050     |

Valley Knickerbocker Properties, The Sanctuary of Bull

Restoration Planting Lists

Drawn By: t.e.g. Checked: Approved:

700 McHenry Avenue Woodstock, Illinois 60098

Revisions:

No. By Date Description

1 01-03 Draft

2 05-21-03 Final Coordinate System System: Zone: Datum: Units:

Sheet Number 2 of 6

NOTE: THE RESTORATION PLAN FOR EACH PLANTING ZONE DETAILING THE OBJECTIVE, STRATEGY, AND TASKS IS FOUND IN THE SANCTUARY OF BULL VALLEY ECOLOGICAL ASSESSMENT AND RESTORATION PLAN.







## SANCTUARY OF BULL VALLEY STORMWATER MANAGEMENT CONVEYANCE SWALE TYPICAL CROSS SECTIONS



Typical Roadside Grass Swale Section



Typical Side-yard Vegetated Swale Section

## STORMWATER MANAGEMENT AREAS **SEED & PLANT LISTS**

| Wet-Mesic Prairie (16.2 Ac.)       |