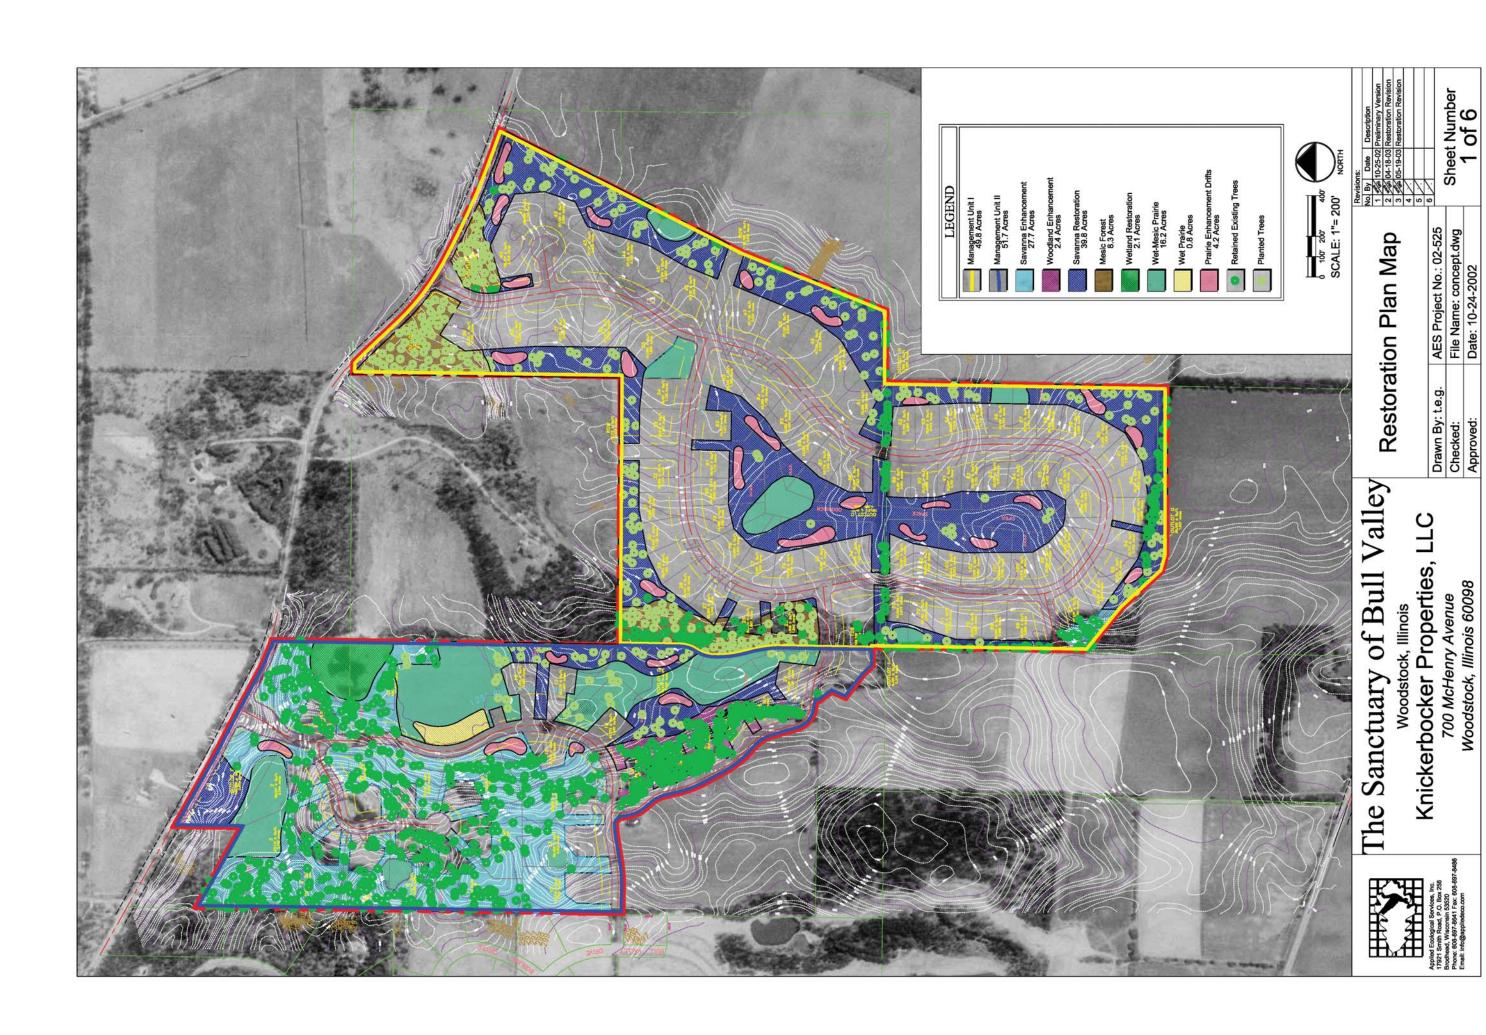

## SANCTUARY OF BULL VALLEY RESTORATION SEED AND PLANT LISTS

### Oak Savanna & Woodland Enhancement Seed & Plant Lists

| Savanna Enhancement (27.7                     | AC.)                                           |               |
|-----------------------------------------------|------------------------------------------------|---------------|
| SCIENTIFIC NAME                               | COMMON NAME                                    | oz /ac        |
| Grasses                                       | J. J       | OR. HIV.      |
| Andropogon gerardii                           | Big Bluestem                                   | 4.00          |
| Bromus purgans                                | Woodland Brome                                 | 8.00          |
| Elymus canadensis